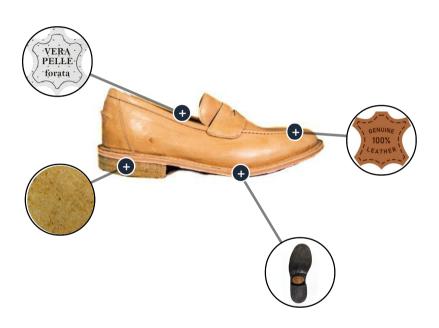

#### **DESCRIZIONE PRODOTTO:**

Tomaia in vitello spazzolato, colore: 2651 - Nocciola. Fodera in vitello forato. Fondo in cuoio con tacco in para. Lavorazione Ideal. VERA PELLE . VERO CUOIO collezione primavera/estate SU RICHIESTA

Tomaia Pelle di vitello: *Pelle pieno fiore idrorepellente* 

Fondo Pelle forata
Fondo 100% Cuoio

Tacco Para

Lavorazione IDEAL: La tomaia in pelle viene preparata con i bordi esterni incollati e pressati

su di un'apposita intersuola e viene poi cucita mediante una macchina detta

rapid. Il filo viene fatto passare in una caldaia con pece fusa, per

impermeabilizzare totalmente filo e fori