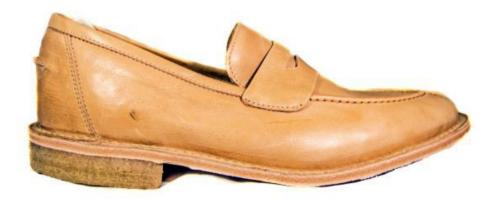

#### **DESCRIZIONE PRODOTTO:**

Tomaia in vitello spazzolato, colore: 2651 - Nocciola. Fodera in vitello forato. Fondo in cuoio con tacco in para. Lavorazione Ideal. VERA PELLE . VERO CUOIO collezione primavera/estate SU RICHIESTA

Tomaia Pelle di vitello: *Pelle pieno fiore idrorepellente* 

Fondo Pelle forata
Fondo 100% Cuoio

Tacco Para

Lavorazione IDEAL: La tomaia in pelle viene preparata con i bordi esterni incollati e pressati

su di un'apposita intersuola e viene poi cucita mediante una macchina detta